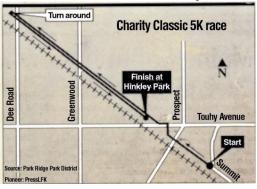

### BE SURE TO MARK TEAM OR CORPORATION ON ENTRY FORM

September 26, 2015 Date:

8:00 A.M. **Start Time:** 

101 Summit Avenue (one block South of Touhy: one block East of Prospect) Start Area:

USATF Certified IL-09081-JW Certification:

Before September 26 **Entry Fee:** CARA/USATF Member \$17 Non-Member \$20 CARA/USATF Member \$25 Non-Member \$25 September 26 (no refunds)

A flat, FAST, out and back course with only two right angle turns and one 180. Split times at 1 mile The Course: